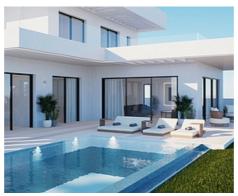

# Luxury contemporary villa in Calahonda with partial sea views

## **Location: Mijas**

An independent, energy efficient and sustainably built luxury villa with open views. A unique contemporary design, featuring the highest quality fittings to ensure functionality and optimum comfort.

This spacious 4-bedroom, 3 bathroom, home has a built area of 210 m2 on two levels, plus terrace. There is also a large covered and private parking area. Also possible to make a basement.

From floor to ceiling, energy efficient windows allow you to admire the beautiful views, as well as in the spacious open plan living room and kitchen that lead directly out onto the terrace.

Here you can enjoy your own terrace and private swimming pool, either privately or with friends and family!

The villa is designed to bring sunlight and nature right into your home using elements that welcome you into a peaceful space and create a sense of harmony and well-being.