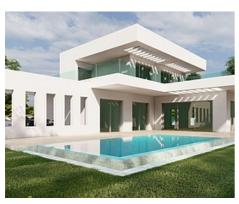

# Luxury contemporary villa in Calahonda with partial sea views

## **Location: Mijas**

An independent, energy efficient and sustainably built luxury villa with open views. A unique contemporary design, featuring the highest quality fittings to ensure functionality and optimum comfort.

This spacious 4-bedroom, 3 bathroom, home has a built area of 210 m2 on two levels, plus terrace. There is also a large covered and private parking area. Also possible to make a basement.

From floor to ceiling, energy efficient windows allow you to admire the beautiful views, as well as in the spacious open plan living room and kitchen that lead directly out onto the terrace.

Here you can enjoy your own terrace and private swimming pool, either privately or with friends and family!

The villa is designed to bring sunlight and nature right into your home using elements that welcome you into a peaceful space and create a sense of harmony and well-being.