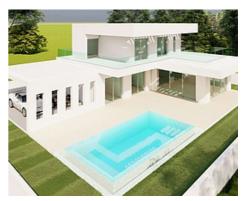

# Luxury contemporary villa in Calahonda with partial sea views

## **Location: Mijas**

An independent, energy efficient and sustainably built luxury villa with open views. A unique contemporary design, featuring the highest quality fittings to ensure functionality and optimum comfort.

This spacious 4-bedroom, 3 bathroom, home has a built area of 210 m2 on two levels, plus terrace. There is also a large covered and private parking area. Also possible to make a basement.

From floor to ceiling, energy efficient windows allow you to admire the beautiful views, as well as in the spacious open plan living room and kitchen that lead directly out onto the terrace.

Here you can enjoy your own terrace and private swimming pool, either privately or with friends and family!

The villa is designed to bring sunlight and nature right into your home using elements that welcome you into a peaceful space and create a sense of harmony and well-being.