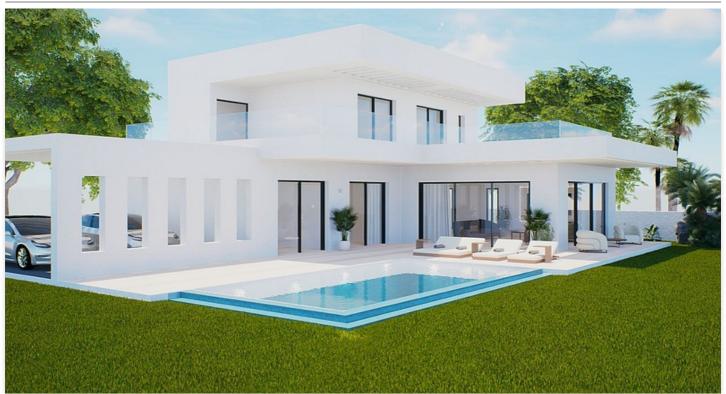

# Luxury contemporary villa in Calahonda with partial sea views

## **Location: Mijas**

An independent, energy efficient and sustainably built luxury villa with open views. A unique contemporary design, featuring the highest quality fittings to ensure functionality and optimum comfort.

This spacious 4-bedroom, 3 bathroom, home has a built area of 210 m2 on two levels, plus terrace. There is also a large covered and private parking area. Also possible to make a basement.

From floor to ceiling, energy efficient windows allow you to admire the beautiful views, as well as in the spacious open plan living room and kitchen that lead directly out onto the terrace.

Here you can enjoy your own terrace and private swimming pool, either privately or with friends and family!

The villa is designed to bring sunlight and nature right into your home using elements that welcome you into a peaceful space and create a sense of harmony and well-being.

**Price: From 949,000 €** 

Reference: AP1450

Bedrooms: 4

• Bathrooms: 3

• **Plot Size:** 601 m <sup>2</sup>

• Built Size: 210 m <sup>2</sup>

Rimmenwalls Real Estate | +34 634 127 774 | info@rimmenwallsrealestate.com