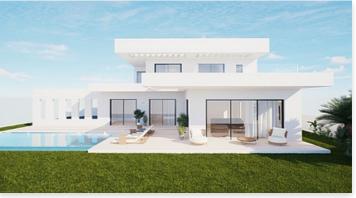

This spacious 4-bedroom, 3 bathroom, home has a built area of 210 m2 on two levels, plus terrace. There is also a large covered and private parking area. Also possible to make a basement.

From floor to ceiling, energy efficient windows allow you to admire the beautiful views, as well as in the spacious open plan living room and kitchen that lead directly out onto the terrace.

Here you can enjoy your own terrace and private swimming pool, either privately or with friends and family!

The villa is designed to bring sunlight and nature right into your home using elements that welcome you into a peaceful space and create a sense of harmony and well-being.