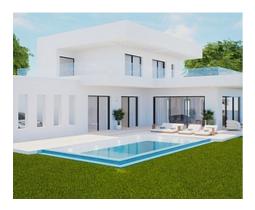

This spacious 4-bedroom, 3 bathroom, home has a built area of 210 m2 on two levels, plus terrace. There is also a large covered and private parking area. Also possible to make a basement.

From floor to ceiling, energy efficient windows allow you to admire the beautiful views, as well as in the spacious open plan living room and kitchen that lead directly out onto the terrace.

Here you can enjoy your own terrace and private swimming pool, either privately or with friends and family!

The villa is designed to bring sunlight and nature right into your home using elements that welcome you into a peaceful space and create a sense of harmony and well-being.