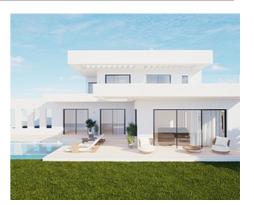

This spacious 4-bedroom, 3 bathroom, home has a built area of 210 m2 on two levels, plus terrace. There is also a large covered and private parking area. Also possible to make a basement.

From floor to ceiling, energy efficient windows allow you to admire the beautiful views, as well as in the spacious open plan living room and kitchen that lead directly out onto the terrace.

Here you can enjoy your own terrace and private swimming pool, either privately or with friends and family!

The villa is designed to bring sunlight and nature right into your home using elements that welcome you into a peaceful space and create a sense of harmony and well-being.

### **Rimmenwalls Real Estate**

info@rimmenwallsrealestate.com https://rimmenwallsrealestate.com +34 634 127 774

The villa is only 1 km from the lovely beaches of Calahonda, as well as being a short drive to La Cala de Mijas and famous Puerto Banus with all convenient services and entertainment close by. However, you can also enjoy the peaceful natural surroundings or play a game of golf on one of the nearby courses.