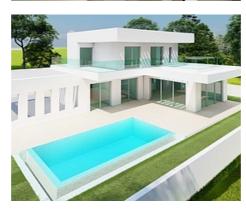

# Luxury contemporary villa in Calahonda with partial sea views

## **Location: Mijas**

An independent, energy efficient and sustainably built luxury villa with open views. A unique contemporary design, featuring the highest quality fittings to ensure functionality and optimum comfort.

This spacious 4-bedroom, 3 bathroom, home has a built area of 210 m2 on two levels, plus terrace. There is also a large covered and private parking area. Also possible to make a basement.

From floor to ceiling, energy efficient windows allow you to admire the beautiful views, as well as in the spacious open plan living room and kitchen that lead directly out onto the terrace.

Here you can enjoy your own terrace and private swimming pool, either privately or with friends and family!

The villa is designed to bring sunlight and nature right into your home using elements that welcome you into a peaceful space and create a sense of harmony and well-being.