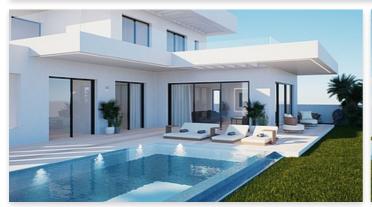

This spacious 4-bedroom, 3 bathroom, home has a built area of 210 m2 on two levels, plus terrace. There is also a large covered and private parking area. Also possible to make a basement.

From floor to ceiling, energy efficient windows allow you to admire the beautiful views, as well as in the spacious open plan living room and kitchen that lead directly out onto the terrace.

Here you can enjoy your own terrace and private swimming pool, either privately or with friends and family!

The villa is designed to bring sunlight and nature right into your home using elements that welcome you into a peaceful space and create a sense of harmony and well-being.